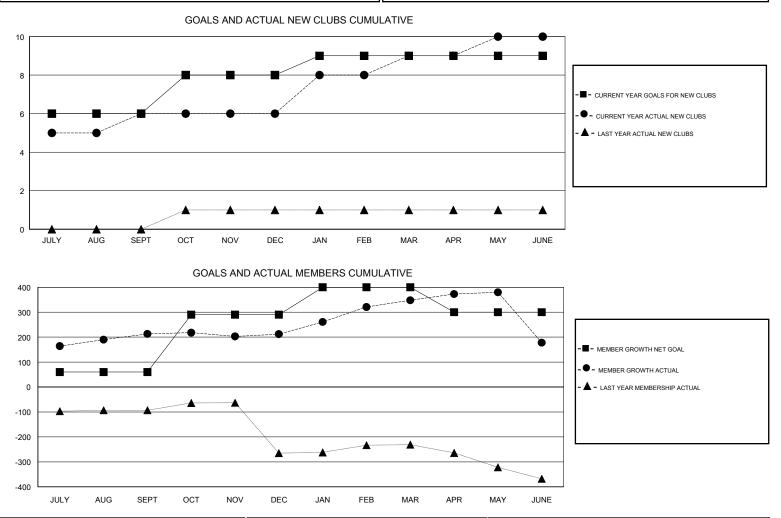

## GMT: N S SANKAR

| GMT: N S SANK | AR            |             | LOCAT         | TION INDIA            |                           |                         | GMT CA                                             |  |
|---------------|---------------|-------------|---------------|-----------------------|---------------------------|-------------------------|----------------------------------------------------|--|
|               | Clut          | os          |               | Members               |                           |                         |                                                    |  |
|               | RESULTS FOR   | R 2018-2019 |               | RESULTS FOR 2018-2019 |                           |                         |                                                    |  |
| QUARTER       | NEW CLUB GOAL | NEW CLUBS   | DROPPED CLUBS | QUARTER               | MEMBER GROWTH NET<br>GOAL | MEMBER GROWTH<br>ACTUAL | DROPPED<br>MEMBERS ACTUAL<br>(including transfers) |  |
| JULY/AUG/SEPT | 6             | 6           | 0             | JULY/AUG/SEPT         | 60                        | 274                     | 51                                                 |  |
| OCT/NOV/DEC   | 2             | 0           | 1             | OCT/NOV/DEC           | 230                       | 102                     | 99                                                 |  |
| JAN/FEB/MAR   | 1             | 3           | 0             | JAN/FEB/MAR           | 110                       | 194                     | 48                                                 |  |
| APR/MAY/JUNE  | 0             | 1           | 2             | APR/MAY/JUNE          | -100                      | 128                     | 286                                                |  |